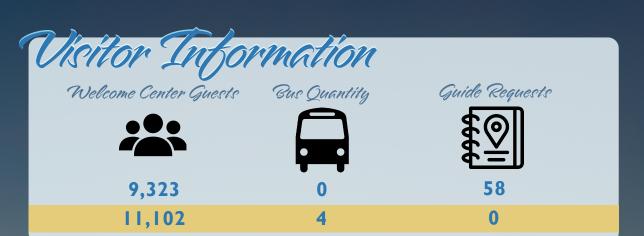

### Office of Tourism & Economic Development Metrics Dashboard

MONTH | AT-A-GLANCE - January 2025

Displays comparative figures from the prior year.